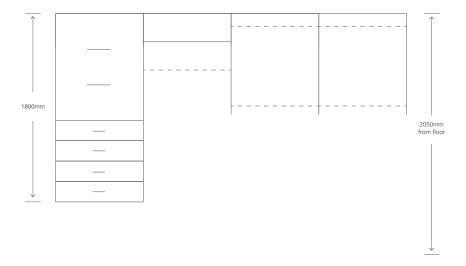

## **Wardrobe shelving options**

- Top shelf and hang rail fitted at 1750 from floor
- Top shelf and hang rail with 1 bank of 4 shelves at 500 or 600 wide. 1750 from floor

- Top shelf and hang rail with 1 bank of 2 drawers and shelves at 500 or 600 wide. Fitted at 1750 from floor
- Top shelf and hang rail with 1 bank of 4 drawers and shelves at 500 or 600 wide. Fitted 1750 from floor