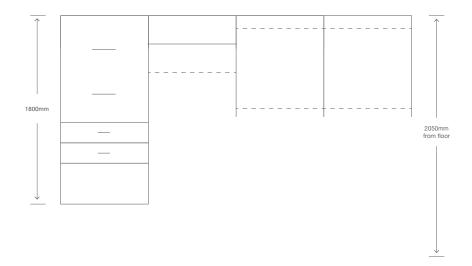

## **Wardrobe shelving options**

Top shelf with 1 bank of 2 drawers and shelves at 500 or 600 wide.

Remainder with 60% double hanging and 40% full hang. Fitted 2050 from floor

Top shelf with 1 bank of 4 drawers and shelves at 500 or 600 wide.

Remainder with 60% double hanging and 40% full hang. Fitted 2050 from floor

This scope is based on the Australian/New Zealand AS/NZS 4667:2000 and our supplier guidelines. Nash Industries Pty Ltd ABN 68 694186110 trading as Satchells.