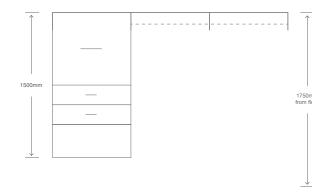

## **Wardrobe shelving options**

- Top shelf and hang rail fitted at 1750 from floor
- Top shelf and hang rail with 1 bank of 4 shelves at 500 or 600 wide. 1750 from floor

- Top shelf and hang rail with 1 bank of 2 drawers and shelves at 500 or 600 wide. Fitted at 1750 from floor
- Top shelf and hang rail with 1 bank of 4 drawers and shelves at 500 or 600 wide. Fitted 1750 from floor