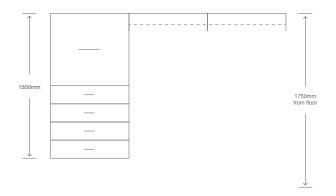

## **Wardrobe shelving options**

- Top shelf and hang rail fitted at 1750 from floor
- Top shelf and hang rail with 1 bank of 4 shelves at 500 or 600 wide. 1750 from floor

- Top shelf and hang rail with 1 bank of 2 drawers and shelves at 500 or 600 wide. Fitted at 1750 from floor
- Top shelf and hang rail with 1 bank of 4 drawers and shelves at 500 or 600 wide. Fitted 1750 from floor