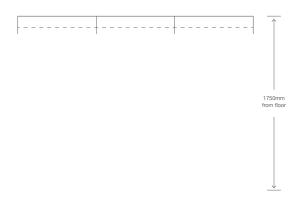

## **Wardrobe shelving options**

- Top shelf and hang rail fitted at 1750 from floor
- Top shelf and hang rail with 1 bank of 4 shelves at 500 or 600 wide. 1750 from floor

- Top shelf and hang rail with 1 bank of 2 drawers and shelves at 500 or 600 wide. Fitted at 1750 from floor
- Top shelf and hang rail with 1 bank of 4 drawers and shelves at 500 or 600 wide. Fitted 1750 from floor