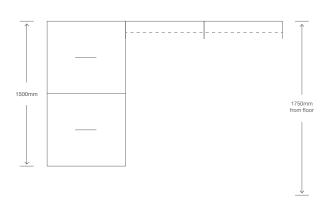

## **Wardrobe shelving options**

- Top shelf and hang rail fitted at 1750 from floor
- Top shelf and hang rail with 1 bank of 4 shelves at 500 or 600 wide. 1750 from floor

- Top shelf and hang rail with 1 bank of 2 drawers and shelves at 500 or 600 wide. Fitted at 1750 from floor
- Top shelf and hang rail with 1 bank of 4 drawers and shelves at 500 or 600 wide. Fitted 1750 from floor